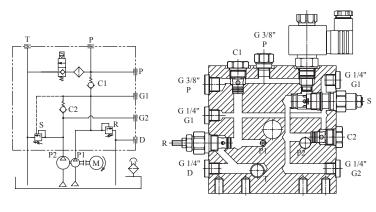

## S Type

## A Type + Cetop 03

The W83A series power pack is designed for applications that need high pressure and larger flow,but use a low-power A.C. motor. The power pack uses a special manifold (W800553). All screw-in cartridge valves have been designed to be adjusted easily to service the power pack quickly. They still have the same dimensions and functions as the standard manifold (W800532).