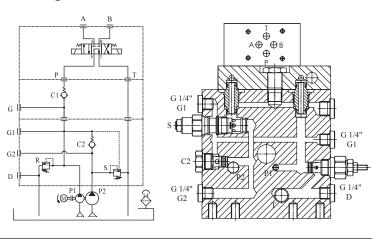

## S Type

## A Type + Cetop 03

The W83A series power pack is designed for applications that need high pressure and larger flow,but use a low-power A.C. motor. The power pack uses a special manifold (W800553). All screw-in cartridge valves have been designed to be adjusted easily to service the power pack quickly. They still have the same dimensions and functions as the standard manifold (W800532).

- Our standard AC motors range from 0.25HP to 3.0HP.
- Pump capacity range is from 0.5cc/rev to 7.3cc/rev. Standard tank sizes vary from 2.4L to 8.0L. Tailor made tanks are also available.
- Hydraulic circuit valves can be inter-changed with the standard manifold. Custom made circuits are also available.