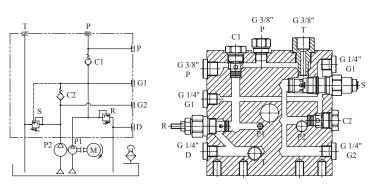

## S Type

## A Type + Cetop 03

The W83A series power pack is designed for applications that need high pressure and larger flow,but use a low-power A.C. motor. The power pack uses a special manifold (W800553). All screw-in cartridge valves have been designed to be adjusted easily to service the power pack quickly. They still have the same dimensions and functions as the standard manifold (W800532).