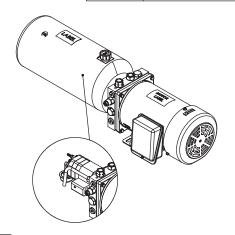

## Hydraulic **Power Packs**

Series **W83A** 







## S Type





## A Type + Cetop 03





The W83A series power pack is designed for applications that need high pressure and larger flow,but use a low-power A.C. motor. The power pack uses a special manifold (W800553). All screw-in cartridge valves have been designed to be adjusted easily to service the power pack quickly. They still have the same dimensions and functions as the standard manifold (W800532).

- Our standard AC motors range from 0.25HP to 3.0HP.
- Pump capacity range is from 0.5cc/rev to 7.3cc/rev. Standard tank sizes vary from 2.4L to 8.0L. Tailor made tanks are also available.
- Hydraulic circuit valves can be inter-changed with the standard manifold. Custom made circuits are also available.

Before the power packs leave our factory they are fully inspected and tested by