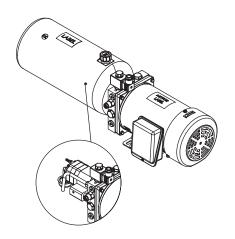

## Hydraulic **Power Packs**

Series **W83A** 







## S Type





## A Type + Cetop 03





The W83A series power pack is designed for applications that need high pressure and larger flow,but use a low-power A.C. motor. The power pack uses a special manifold (W800553). All screw-in cartridge valves have been designed to be adjusted easily to service the power pack quickly. They still have the same dimensions and functions as the standard manifold (W800532).

- Our standard AC motors range from 0.25HP to 3.0HP.
- Pump capacity range is from 0.5cc/rev to 7.3cc/rev. Standard tank sizes vary from 2.4L to 8.0L. Tailor made tanks are also available.
- Hydraulic circuit valves can be inter-changed with the standard manifold. Custom made circuits are also available.

Before the power packs leave our factory they are fully inspected and tested by our QA/QC(ISO